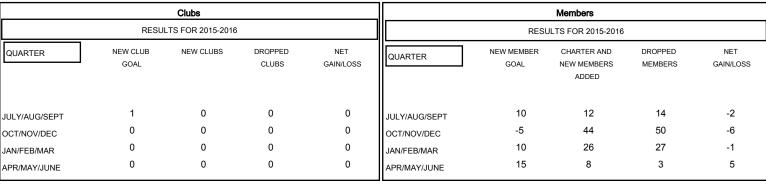

## MONTHLY MEMBERSHIP PROGRESS REPORT

## District A 5

Results as of: 4/30/2016

GMT: CHRIS LEWIS LOCATION ONTARIO GMT CA 2







| DROPPED CLUBS: 0 |    | 33 CLUBS OF 53 ADDED 1 OR MORE<br>NEW MEMBERS | GENDER DISTRIBUTION  MALE 774 (60.94%) |              |     |
|------------------|----|-----------------------------------------------|----------------------------------------|--------------|-----|
| DROPPED MEMBERS  |    |                                               | FEMALE                                 | 496 (39.06%) |     |
| DECEASED         | 12 | CLICK HERE FOR HEALTH ASSESSMENT DATA         |                                        |              |     |
| CLUB CANCELLED   | 0  |                                               |                                        |              | 235 |
| OTHER            | 82 |                                               | HEAD OF HOUSEHOLD                      |