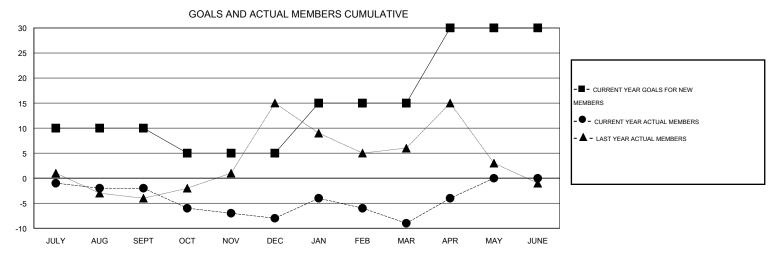

## MONTHLY MEMBERSHIP PROGRESS REPORT

## District A 5

Results as of: 4/30/2016

GMT: CHRIS LEWIS LOCATION ONTARIO GMT CA 2







| DROPPED CLUBS: 0 |    | 33 CLUBS OF 53 ADDED 1 OR MORE<br>NEW MEMBERS | GENDER DISTRIBUTION  MALE 774 (60.94%) |              |     |
|------------------|----|-----------------------------------------------|----------------------------------------|--------------|-----|
| DROPPED MEMBERS  |    |                                               | FEMALE                                 | 496 (39.06%) |     |
| DECEASED         | 12 | CLICK HERE FOR HEALTH ASSESSMENT DATA         |                                        |              |     |
| CLUB CANCELLED   | 0  |                                               |                                        |              | 235 |
| OTHER            | 82 |                                               | HEAD OF HOUSEHOLD                      |